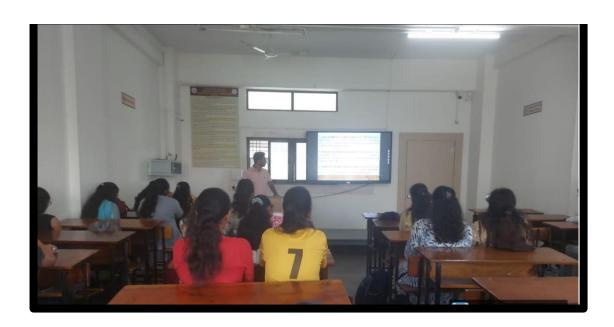

# Involvement of Advanced learners in guest lecture for career opportunities

Punc District Education Association's Shankarrao Ursal College of Pharmaceutical Sciences and Research Center, Kharadi, Punc 14.

Seminar on Pharma Product Development and Marketing Strategies

Department: Training and Placement Cell under IQAC

Date -23rd October 2023,

Name of the speaker: - Mrs. Divya Thakur, ArEx Laboratories, Pheonix market city,