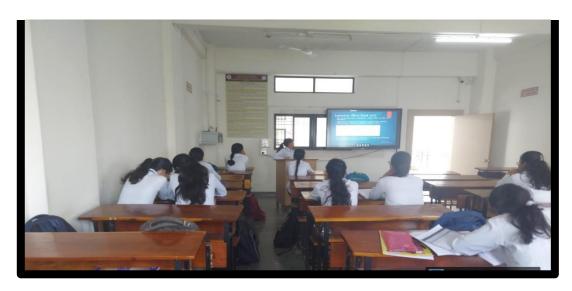

# Participation of advanced learners in seminars for Competitive exams

## Pune District Education Association's Shankarrao Ursal College of Pharmaceutical Sciences and Research Center, Kharadi, Pune 14.

Seminar on Preparation of GPAT Exam

Department: Training and Placement Cell under IQAC

Date - 2<sup>nd</sup> November 2023.

Name of the speaker: - Mr. Lakshya Malviya; Pharma Sapiens India & Branch Manager Pune