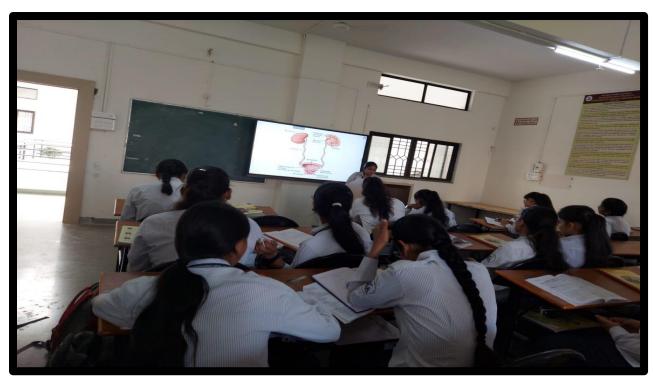

# Involvement of Advanced learners in guest lecture for career opportunities

Punc District Education Association's Shankarrao Ursal College of Pharmaceutical Sciences and Research Center, Kharadi, Punc 14.

Seminar on Pharma Product Development and Marketing Strategies

Department: Training and Placement Cell under IQAC

Date -23rd October 2023,

Name of the speaker: - Mrs. Divya Thakur, ArEx Laboratories, Pheonix market city,