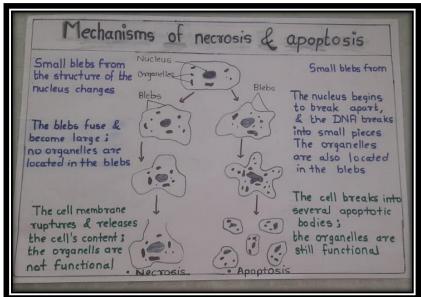

# Participation of advanced learners in seminars for Competitive exams

## Pune District Education Association's Shankarrao Ursal College of Pharmaceutical Sciences and Research Center, Kharadi, Pune 14.

Seminar on Preparation of GPAT Exam

Department: Training and Placement Cell under IQAC

Date - 2<sup>nd</sup> November 2023.

Name of the speaker: - Mr. Lakshya Malviya; Pharma Sapiens India & Branch Manager Pune